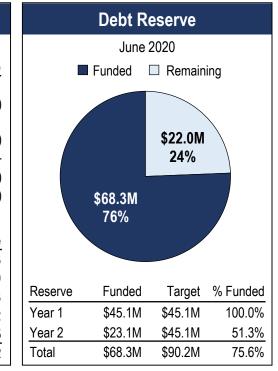

## Las Vegas Stadium Authority

# **Financial Summary**

July 2020



Project Funding Through June 2020 Project Budget = \$1.98 Billion (includes \$14.9 million for third-party activations)

. . ..

**Funding Sources** Completed Remaining Las Vegas Stadium Authority \$698.4M 93.1% of \$750.0M budget

**Bank of America Senior Credit Facility** 

#### \$338.4M

71.9% of \$470.8M budget\*

Personal Seat License Revenue

#### \$549.2M

100.0% of \$549.2M budget\*

NFL G-4 Credit Facility

### \$162.2M

81.1% of \$200.0M budget

\* Reflects adjustment for additional PSL sales revenue



Notes: 1 Room tax revenue reflects preliminary data on room tax accruals; 2 Operating budget funded by monthly distribution of 1/12 of annual budgeted total; 3 Figures are estimates and subject to change; <sup>4</sup> Expenses reflect month they are incurred.

## **Stadium Authority Finances**

| nd Allocated Uses |                                                                                                                                                                                      |