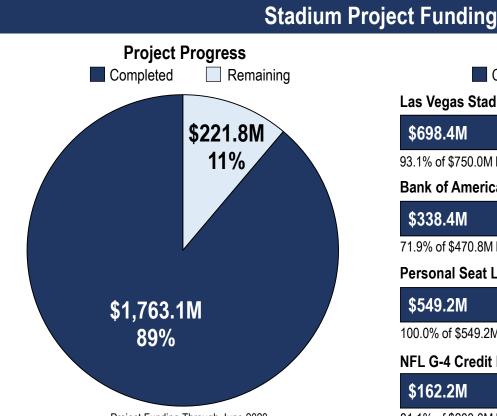

# **Financial Summary**

July 2020

Project Funding Through June 2020 Project Budget = \$1.98 Billion (includes \$14.9 million for third-party activations)

. . ..

**Funding Sources** Completed Remaining Las Vegas Stadium Authority \$698.4M 93.1% of \$750.0M budget

**Bank of America Senior Credit Facility** 

#### \$338.4M

71.9% of \$470.8M budget\*

Personal Seat License Revenue

#### \$549.2M

100.0% of \$549.2M budget\*

NFL G-4 Credit Facility

### \$162.2M

81.1% of \$200.0M budget

\* Reflects adjustment for additional PSL sales revenue

Notes: 1 Room tax revenue reflects preliminary data on room tax accruals; 2 Operating budget funded by monthly distribution of 1/12 of annual budgeted total; 3 Figures are estimates and subject to change; <sup>4</sup> Expenses reflect month they are incurred.